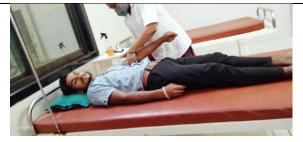

Health officer during guidance on Sicker Cell Anemia

**Blood Donation Camp** 

Online Webinar on Effective ways of Stress Elimination