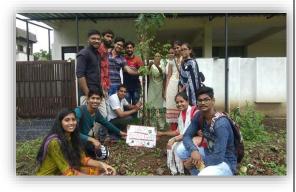

**Environmental related Programs Organized by Geography Dept.** 

**Tree Plntation Activity by Students and Teachers**