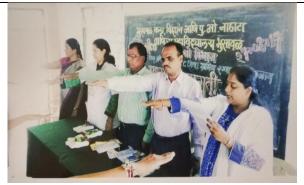

### **NSS Students Performing Street Plays and Cleaning Village Premises**

**Cleaning Camps by NCC Unit at Various Places** 

World Yoga Day

Eye Donation Rally by NSS Unit 'Marave Pari Netrarupi Urave'

A protective pledge taken about AIDS