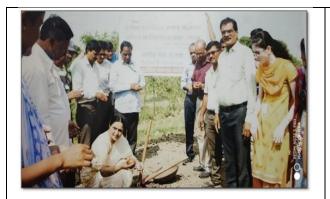

**Environmental related Programs Organized by Geography Dept.** 

**Tree Plntation Activity by Students and Teachers**