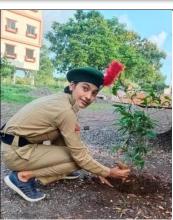

**Environmental related Programs Organized by Geography Dept.** 

**Tree Plntation Activity by Students and Teachers**