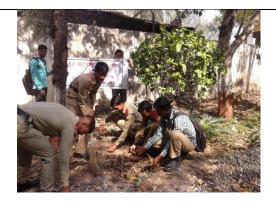

**Environmental related Programs Organized by Geography Dept.** 

**Tree Plntation Activity by Students and Teachers**