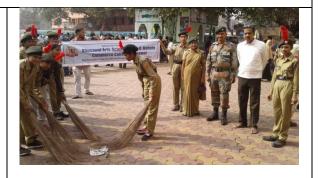

### **NSS Students Performing Street Plays and Cleaning Village Premises**

**Cleaning Camps by NCC Unit at Various Places** 

World Yoga Day

Eye Donation Rally by NSS Unit 'Marave Pari Netrarupi Urave'

A protective pledge taken about AIDS