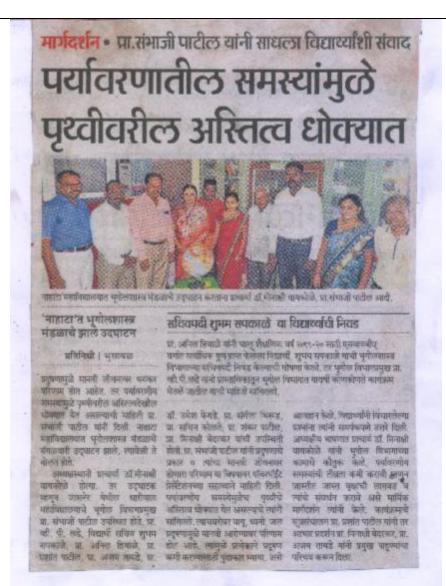

### नाहाटा महाविद्यालयात भूगोलशास्त्र मंडळाचे उद्घाटन प्रसंगी प्रा. संभाजी पाटील यांचे प्रतिपादन

आणि यु ओ महादियालमाल सूगोलनाच विचागालको नूर्यालभाक पडनाचे उद्यादन रापन माले. भूरोल विध्वयन बावर्षी ब्देयब्देवते

पेबील धारीवाल महानिधातनाचे पूरील दिभागप्रमुख था, संमाजी वाटील तर कर्पक्रमार अध्यक्षस्थानी या प्राचिय हो । परांतर विभावनीक या अतिक विश्वाद मिनाओं साथकोद्धे आणि प्रमुख उपविश्वती । सूर्योक विभागप्रमुख या जी थी, तहे, निवानी शुरून स्वस्तादे यादी प्राप्तिकात्र विराध मनित शुप्प सपन्त्रते, प्रा. अनिल विमाणाच्य अविराधी निया केनी असन्दार्थ विवारं, मा, प्रशांत वाटीन, मा, अजब हायहे, क्षेत्रमा बेजरे, वानंतर कर्यक्रमाचे टब्स्सटक या. डॉ. हमेश कंगर, या. संगीता पित्रह, या. च प्रमुख बनो क्रा समार्थ वाटील पानी प्रदूषक सचिन कोलने, प्रा शकर वादील, प्रा