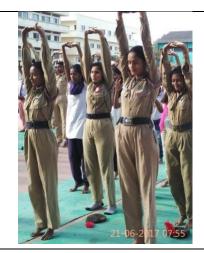

### **NSS Students Performing Street Plays and Cleaning Village Premises**

**Cleaning Camps by NCC Unit at Various Places** 

World Yoga Day

Eye Donation Rally by NSS Unit 'Marave Pari Netrarupi Urave'

A protective pledge taken about AIDS