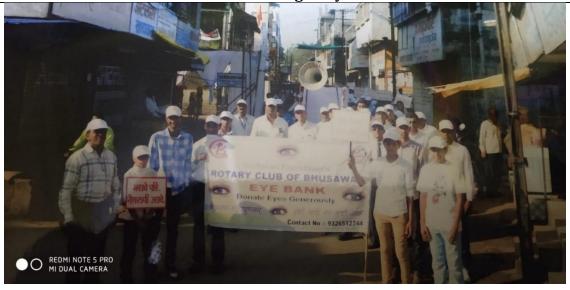

### **NSS Students Performing Street Plays and Cleaning Village Premises**

**Cleaning Camps by NCC Unit at Various Places** 

World Yoga Day

Eye Donation Rally by NSS Unit 'Marave Pari Netrarupi Urave'

A protective pledge taken about AIDS