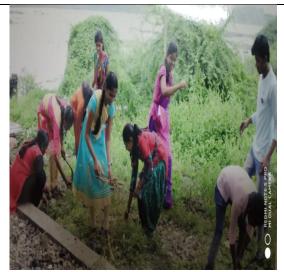

### **NSS Students Performing Street Plays and Cleaning Village Premises**

**Cleaning Camps by NCC Unit at Various Places** 

World Yoga Day

Eye Donation Rally by NSS Unit 'Marave Pari Netrarupi Urave'

A protective pledge taken about AIDS