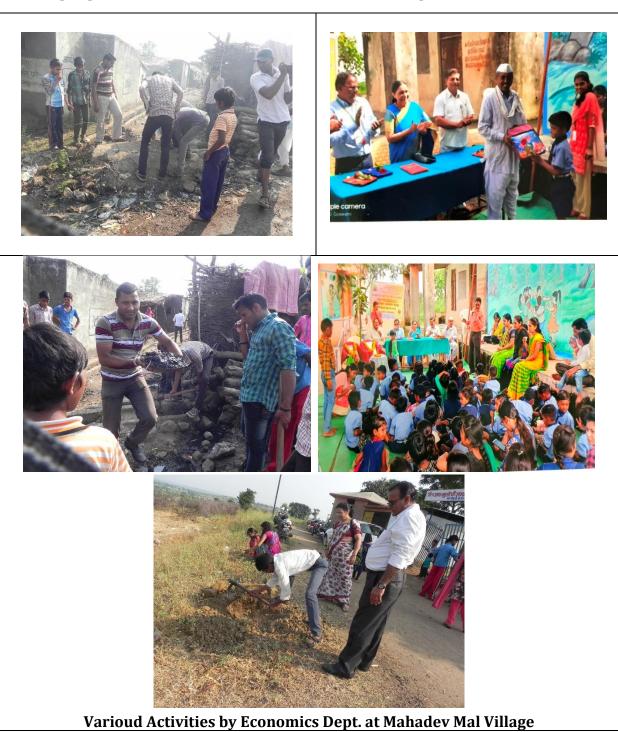

**Highlights of Extension Activities Carried out During 2017-18 to 2021-22** 

Students DistributingMasks and Explaining the Covid Guidelines

Chalo Smashan (Cemetery) Bhumi Abhiyan

### **NSS Students Performing Street Plays and Cleaning Village Premises**

**Cleaning Camps by NCC Unit at Various Places** 

World Yoga Day

Eye Donation Rally by NSS Unit 'Marave Pari Netrarupi Urave'

A protective pledge taken about AIDS

Health officer during guidance on Sicker Cell Anemia

**Blood Donation Camp** 

Online Webinar on Effective ways of Stress Elimination